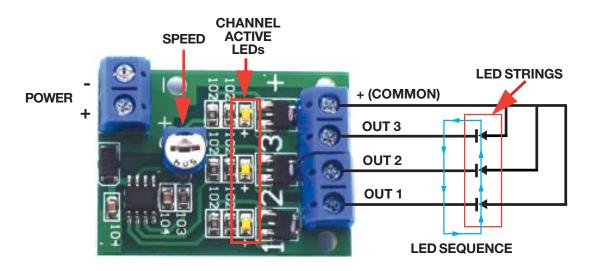

## **38289-OP** 3 Channel Chasing LED Driver

Mini LED Driver for sequential driving of LEDs or strips **Voltage:** 3-15VDC (LED Dependant) **Current:** 3A/Channel max **Adjustable Speed:** ~3loops/sec min **Sequential switching:** ch1-->ch2-->ch3-->ch1 etc. Strip Length: up to 10m when using LED strip (Type 1206LEDs 60LED/m) powered by 12VDC (>4A). L: 40mm (~1-5/8") W: 30mm (1-1/8") H: 12mm (1/2") WT: .02

| SE | 1   | 2   | 3   |
|----|-----|-----|-----|
|    | ON  | OFF | OFF |
|    | OFF | ON  | OFF |
|    | OFF | OFF | ON  |
|    | ON  | OFF | OFF |

All Information including Drawings, Schematics etc, Referenced in this Document is supplied by MPJA inc. as a service to our customers. Accuracy or usefulness is not guaranteed nor is it an Endorsement of any particular part, supplier or manufacturer. Use of information and suitability for any application is at users own discretion and user assumes all risk. Information Subject to Change Without Notice